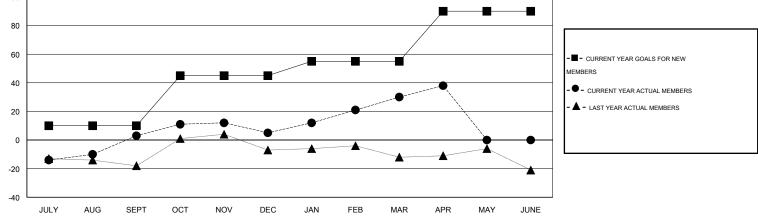

## Judy Hankom GMT

| GMT: Judy Hankom LOCA        |                  |                   | LOCATIC          | ATION WISCONSIN  |                              |                    |                                     |                    | GMT CA 1         |  |
|------------------------------|------------------|-------------------|------------------|------------------|------------------------------|--------------------|-------------------------------------|--------------------|------------------|--|
|                              |                  | Clubs             |                  |                  | Members                      |                    |                                     |                    |                  |  |
|                              | RESU             | LTS FOR 2015-2016 | i                |                  | RESULTS FOR 2015-2016        |                    |                                     |                    |                  |  |
| QUARTER                      | NEW CLUB<br>GOAL | NEW CLUBS         | DROPPED<br>CLUBS | NET<br>GAIN/LOSS | QUARTER                      | NEW MEMBER<br>GOAL | CHARTER AND<br>NEW MEMBERS<br>ADDED | DROPPED<br>MEMBERS | NET<br>GAIN/LOSS |  |
| JULY/AUG/SEPT<br>OCT/NOV/DEC | 0<br>1           | 0<br>0            | 0<br>0           | 0<br>0           | JULY/AUG/SEPT<br>OCT/NOV/DEC | 10<br>35           | 35<br>38                            | 32<br>36           | 3<br>2           |  |
| JAN/FEB/MAR<br>APR/MAY/JUNE  | 0<br>1           | 0<br>0            | 0<br>0           | 0<br>0           | JAN/FEB/MAR<br>APR/MAY/JUNE  | 10<br>35           | 65<br>16                            | 40<br>8            | 25<br>8          |  |

| DROPPED CLUBS: 0           |         | 34 CLUBS OF 49 ADDED 1 OR MORE<br>NEW MEMBERS | GENDER DISTRIBUTION<br>MALE 1,287 (77.11%) |              |     |
|----------------------------|---------|-----------------------------------------------|--------------------------------------------|--------------|-----|
| DROPPED MEMBERS            |         |                                               | FEMALE                                     | 382 (22.89%) |     |
| DECEASED<br>CLUB CANCELLED | 16<br>0 | CLICK HERE FOR HEALTH<br>ASSESSMENT DATA      | FAMILY UNIT MEMBERS                        |              | 365 |
| OTHER                      | 100     |                                               | HEAD OF HOUSEHOLD                          |              |     |
| TOTAL                      | 116     |                                               | NON-HEAD OF HOUSEHOL                       | D            | 188 |