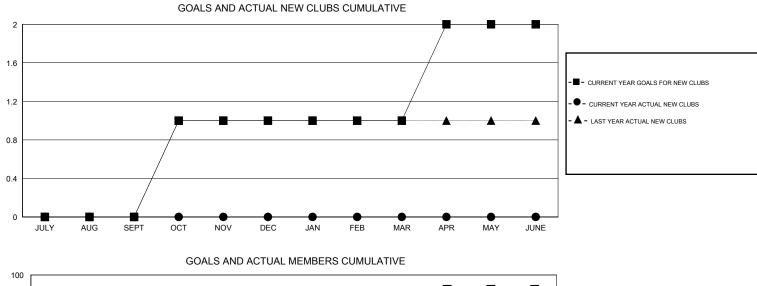

## Judy Hankom GMT

| GMT: Judy Hankom LOCA        |                  |                   | LOCATIC          | ATION WISCONSIN  |                              |                    |                                     |                    | GMT CA 1         |  |
|------------------------------|------------------|-------------------|------------------|------------------|------------------------------|--------------------|-------------------------------------|--------------------|------------------|--|
|                              |                  | Clubs             |                  |                  | Members                      |                    |                                     |                    |                  |  |
|                              | RESU             | LTS FOR 2015-2016 | i                |                  | RESULTS FOR 2015-2016        |                    |                                     |                    |                  |  |
| QUARTER                      | NEW CLUB<br>GOAL | NEW CLUBS         | DROPPED<br>CLUBS | NET<br>GAIN/LOSS | QUARTER                      | NEW MEMBER<br>GOAL | CHARTER AND<br>NEW MEMBERS<br>ADDED | DROPPED<br>MEMBERS | NET<br>GAIN/LOSS |  |
| JULY/AUG/SEPT<br>OCT/NOV/DEC | 0<br>1           | 0<br>0            | 0<br>0           | 0<br>0           | JULY/AUG/SEPT<br>OCT/NOV/DEC | 10<br>35           | 35<br>38                            | 32<br>36           | 3<br>2           |  |
| JAN/FEB/MAR<br>APR/MAY/JUNE  | 0<br>1           | 0<br>0            | 0<br>0           | 0<br>0           | JAN/FEB/MAR<br>APR/MAY/JUNE  | 10<br>35           | 65<br>16                            | 40<br>8            | 25<br>8          |  |